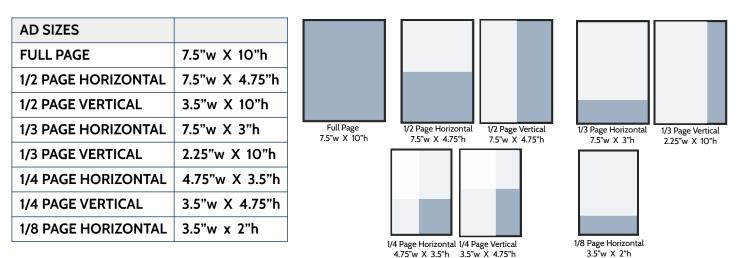

#### 2023 Advertising Rates

| ADVERTISEMENT SIZE     | MEMBER PRICE | NON-MEMBER PRICE       |
|------------------------|--------------|------------------------|
| BACK COVER             | \$2,750      | <b>BA MEMBERS ONLY</b> |
| INSIDE COVER (LIMIT 2) | \$2,420      | <b>BA MEMBERS ONLY</b> |
| FIRST PAGE             | \$2,310      | BA MEMBERS ONLY        |
| FULL PAGE              | \$1,980      | \$2,280                |
| HALF PAGE              | \$1,100      | \$1,265                |
| THIRD PAGE             | \$770        | \$885                  |
| QUARTER PAGE           | \$660        | \$760                  |
| EIGHT PAGE             | \$440        | \$500                  |